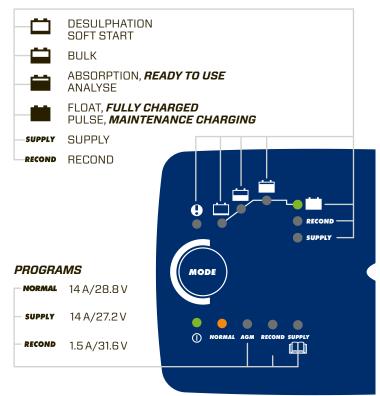

The MXT 14 is a fully automatic 8-step charger that delivers 14A to 24V batteries from 28-300Ah and is suitable for maintenance charging up to 500Ah. The charger is IP44 classified (outdoor use), designed to protect vehicle electronics and non-sparking, reverse polarity protected and short-circuit proof. It is delivered with a 2-year warranty.

Fully automatic for optimal charging

For all lead-acid batteries

Fully charged battery maintenance charging

Temperature sensor

#### RECOND

Recondition of deeply discharged batteries

# **SUPPLY**

Use the charger as a power supply

#### TECHNICAL DATA

| CHARGING VOLTAGE | 28.8 / 31.6 / 27.2V                    |
|------------------|----------------------------------------|
| CHARGING CURRENT | Max 14A                                |
| TYPE OF CHARGER  | 8 step, fully automatic charging cycle |
| TYPE OF BATTERY  | 24V lead-acid batteries                |
| BATTERY CAPACITY | 28-300Ah, up to 500Ah for maintenance  |
| INSULATION       | IP44 (outdoor use)                     |