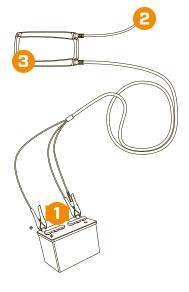

# **CONNECT AND CHARGE**

- Connect the charger to the battery
- Connect the charger to the wall socket
- Press the Modebutton to select charging program