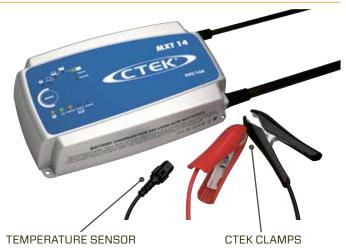

The MXT 14 is a fully automatic 8-step charger that delivers 14A to 24V batteries from 28-300Ah and is suitable for maintenance charging up to 500Ah. The charger is IP44 classified (outdoor use), designed to protect vehicle electronics and non-sparking, reverse polarity protected and short-circuit proof. It is delivered with a 2-year warranty.

Fully automatic for optimal charging

For all lead-acid batteries

Fully charged battery maintenance charging

Temperature sensor

#### INCLUDED

- Temperature compensated and fully automatic charging and maintenance in 8 steps maximizes battery life and performance
- Power Supply that simplifies battery replacement without losing vehicle memory
- Patented maintenance charge for a unique combination of maximized life and performance
- Recondition of deep discharged batteries
- · Patented desulphation that extends the battery life
- No sparks, short-circuit proof and reverse-polarity protected for untroubled usage
- Automatic detection of end-of-life batteries that eliminates surprises